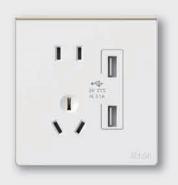

#### 五孔插座带TypeA+C(20W)

支持电子产品与小家电同时取电, 广泛兼容, 电力十足

15 16

86型墙装式无线路由器(千兆型)

信号无死角

便捷安装