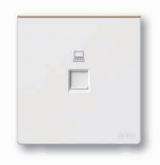

#### Simon E6 Mix

四孔插座

Simon E6 Mix

电视插座

1-2位信息插座

000000

1-2位电话插座

1-4位单/双控开关