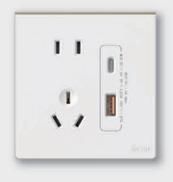

#### 西蒙电气(中国)有限公司

SIMON ELECTRIC (CHINA) CO., LTD. 办公地址:上海市闵行区申长路988弄虹桥万科中心1号楼5层邮编:201106 电话:86-21-38555222 传真:86-21-38555200

### simon



Simon E6 Mix

天地之间 自由无限





# 撞色·激荡



岁月鎏光 铂钻白×鎏光金

幻夜呈辉 幻夜黑×鎏光金

幻夜银尘 幻夜黑×时空银

时空之恋 铂钻白x时空银

鎏光之烬 钛金灰×鎏光金

钛金时代 钛金灰×时空银

#### simon

# 双重担当颜艺俱佳

匠心工艺,表面喷涂层次效果丰富,持久不易掉色 手感细腻、易清洁,兼具美观度与实用性。







### 方圆之间 自有天地

方者势威,气纳万千 圆者交融,汇聚百态 一上一下,彼此呼应 不拘于形式,不限于想象



### 86\*90mm 超大按键 触控自由

精细的金属漆面边框 搭配超大按键 集强烈对比的视觉审美 与触控自由的功能性于一身



olnic lice

## 贴心防尘

屋檐式防尘边框, 积尘一拭即除, 简单清洁易打理



### 轻松安装

独立翘板与一体化底板结构设计,一拧、一盖,轻松上墙



### 新国标插座与时俱进

扁形插孔简洁直接,尽显纯粹自然 新型插套结构设计,插拔更加顺畅



五孔插座带开关



五孔插座带TypeA+C (20W)



五孔插座带双USB ( DC5V3.1A )



13



#### Type双C+A插座(65W)

满足主流电子产品快充需求,告别充电头,电力全开

#### 五孔插座带TypeA+C(20W)

支持电子产品与小家电同时取电, 广泛兼容, 电力十足

15 16





86型墙装式无线路由器(千兆型)







信号无死角

便捷安装





### 释放想象 唤醒自由生活

家,是日常生活的小天地。Simon E6 Mix 系列着眼多元化需求,以功能齐全、配套丰富的产品为家居生活增色添彩











照明控制

充电宝

吸尘器





手机



Pad







充电宝 电暖器



音响





网络电视盒







网络





电脑













台灯





电脑



桌面电暖器









网络

照明控制

手机

Pad

加湿器



### 出彩细节 精致工艺



27

使用安全有保障

在额定电压、额定电流下, 开闭次数≥40000次

# 出彩细节精致工艺

#### 通体优质PC原料

100℃以下耐热测试不变形, 850℃灼热丝试验20秒内熄火

#### 弹性铜合金

导电力强,不易腐蚀; 高拉伸强度,使用寿命更长久; 电流通畅,保障安全

#### 一体化后盖设计

安装便捷,坚固耐用

#### 鞍型接线方式

能适应软硬两种导线,不损伤导线

#### 使用安全有保障 10,000次插拔测试

在额定电压、额定电流下, 插拔次数≥10,000次

#### 紧致保护门设计

PA66材质保护门有效防止儿童 将导电物体插入插孔

#### 整体成型载流件

无铆接, 无焊接, 电流通畅无阻碍

29

#### simo