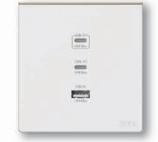

### 新国标插座与时俱进

扁形插孔简洁直接,尽显纯粹自然 新型插套结构设计,插拔更加顺畅

五孔插座带开关

五孔插座带TypeA+C (20W)

五孔插座带双USB ( DC5V3.1A )

13