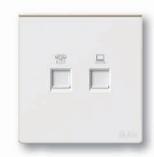

#### Simon E6 Mix

四孔插座

Simon E6 Mix

电视插座

1-2位信息插座

000000

1-2位电话插座

1-4位单/双控开关