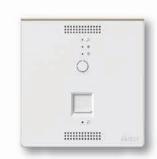

小天地。Simon E6 Mix 系列着眼多元化需求,以功能齐全、配套丰富的产品为家居生活增色添彩











照明控制

充电宝

吸尘器





手机



Pad







充电宝 电暖器



音响





网络电视盒







网络





电脑













台灯





电脑



桌面电暖器









网络

照明控制

手机

Pad

加湿器



### 出彩细节 精致工艺



27

使用安全有保障

在额定电压、额定电流下, 开闭次数≥40000次

# 出彩细节精致工艺

#### 通体优质PC原料

100℃以下耐热测试不变形, 850℃灼热丝试验20秒内熄火

#### 弹性铜合金

导电力强,不易腐蚀; 高拉伸强度,使用寿命更长久; 电流通畅,保障安全

#### 一体化后盖设计

安装便捷,坚固耐用

#### 鞍型接线方式

能适应软硬两种导线,不损伤导线

#### 使用安全有保障 10,000次插拔测试

在额定电压、额定电流下, 插拔次数≥10,000次

#### 紧致保护门设计

PA66材质保护门有效防止儿童 将导电物体插入插孔

#### 整体成型载流件

无铆接, 无焊接, 电流通畅无阻碍

29

#### simon

#### Simon E6 Mix









四孔插座



Simon E6 Mix

电视插座



1-2位信息插座



000000

1-2位电话插座



1-4位单/双控开关

三孔插座 (16A)



五孔插座加单/双控开关



五孔插座带双USB ( DC5V3.1A )



电话加信息插座



电视加电话插座



电视加信息插座



Type双C+A插座 (65W)



五孔插座带TypeA+C (20W)



86型墙装式无线路由器

#### Simon| E6 Mix

#### 其他产品





出线面板



报警开关



门铃开关(定制)

### simon

声明:本书所列之产品外观、颜色、参数仅供参考,以公司发出实物为准。 西蒙公司保留随时修改或取消该书资料相关参数并不预先通告的权利。 如有疑问请致电咨询。