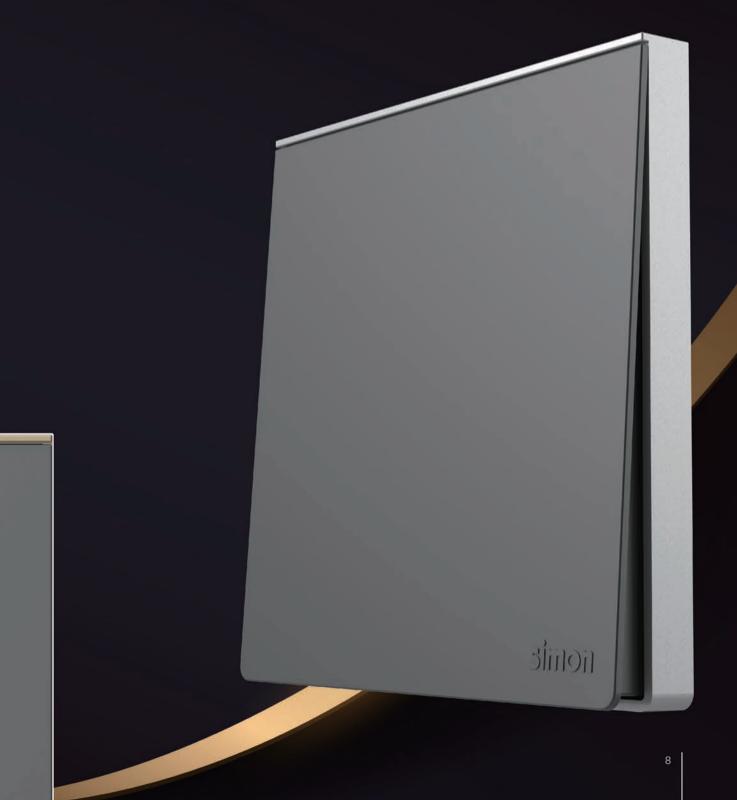

### 方圆之间 自有天地

方者势威,气纳万千 圆者交融,汇聚百态 一上一下,彼此呼应 不拘于形式,不限于想象

### 86\*90mm 超大按键 触控自由

精细的金属漆面边框 搭配超大按键 集强烈对比的视觉审美 与触控自由的功能性于一身

olnic lice