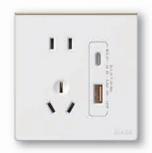

### 新国标插座与时俱进

扁形插孔简洁直接,尽显纯粹自然 新型插套结构设计,插拔更加顺畅

五孔插座带开关

五孔插座带TypeA+C (20W)

五孔插座带双USB ( DC5V3.1A )

13

#### 五孔插座带TypeA+C(20W)

支持电子产品与小家电同时取电, 广泛兼容, 电力十足

15 16

86型墙装式无线路由器(千兆型)

信号无死角

便捷安装