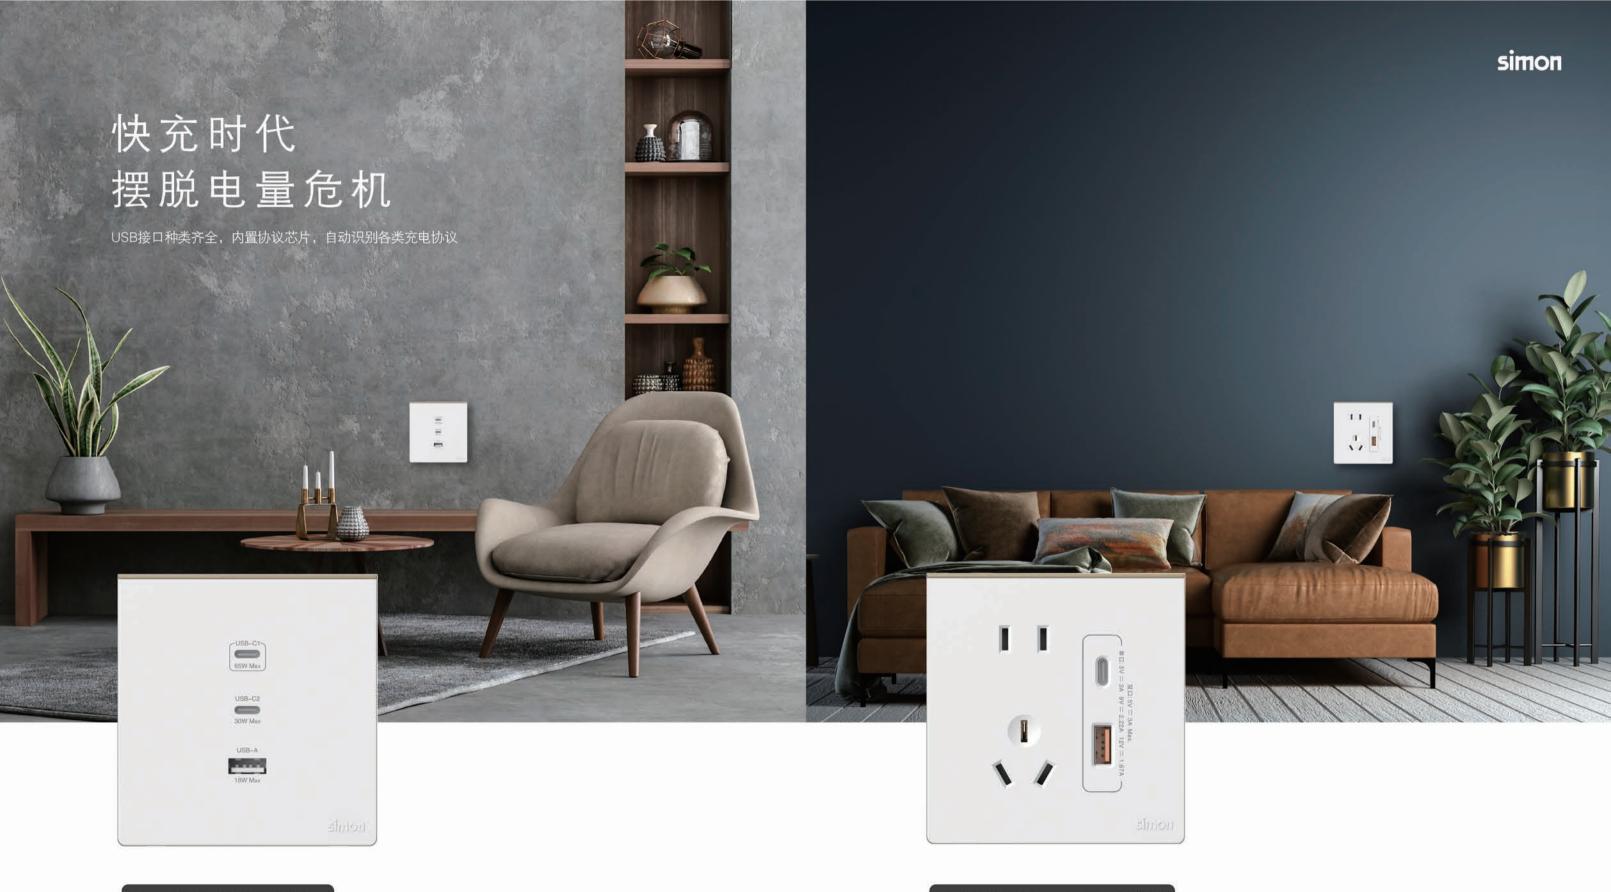

#### Type双C+A插座(65W)

满足主流电子产品快充需求,告别充电头,电力全开

#### 五孔插座带TypeA+C(20W)

支持电子产品与小家电同时取电, 广泛兼容, 电力十足

15 16

86型墙装式无线路由器(千兆型)

信号无死角

便捷安装