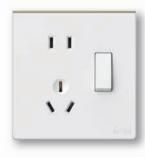

### 新国标插座与时俱进

扁形插孔简洁直接,尽显纯粹自然 新型插套结构设计,插拔更加顺畅

五孔插座带开关

五孔插座带TypeA+C (20W)

五孔插座带双USB ( DC5V3.1A )

13