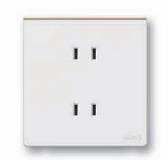

#### Simon E6 Mix

四孔插座

Simon E6 Mix

电视插座

1-2位信息插座

000000

1-2位电话插座

1-4位单/双控开关