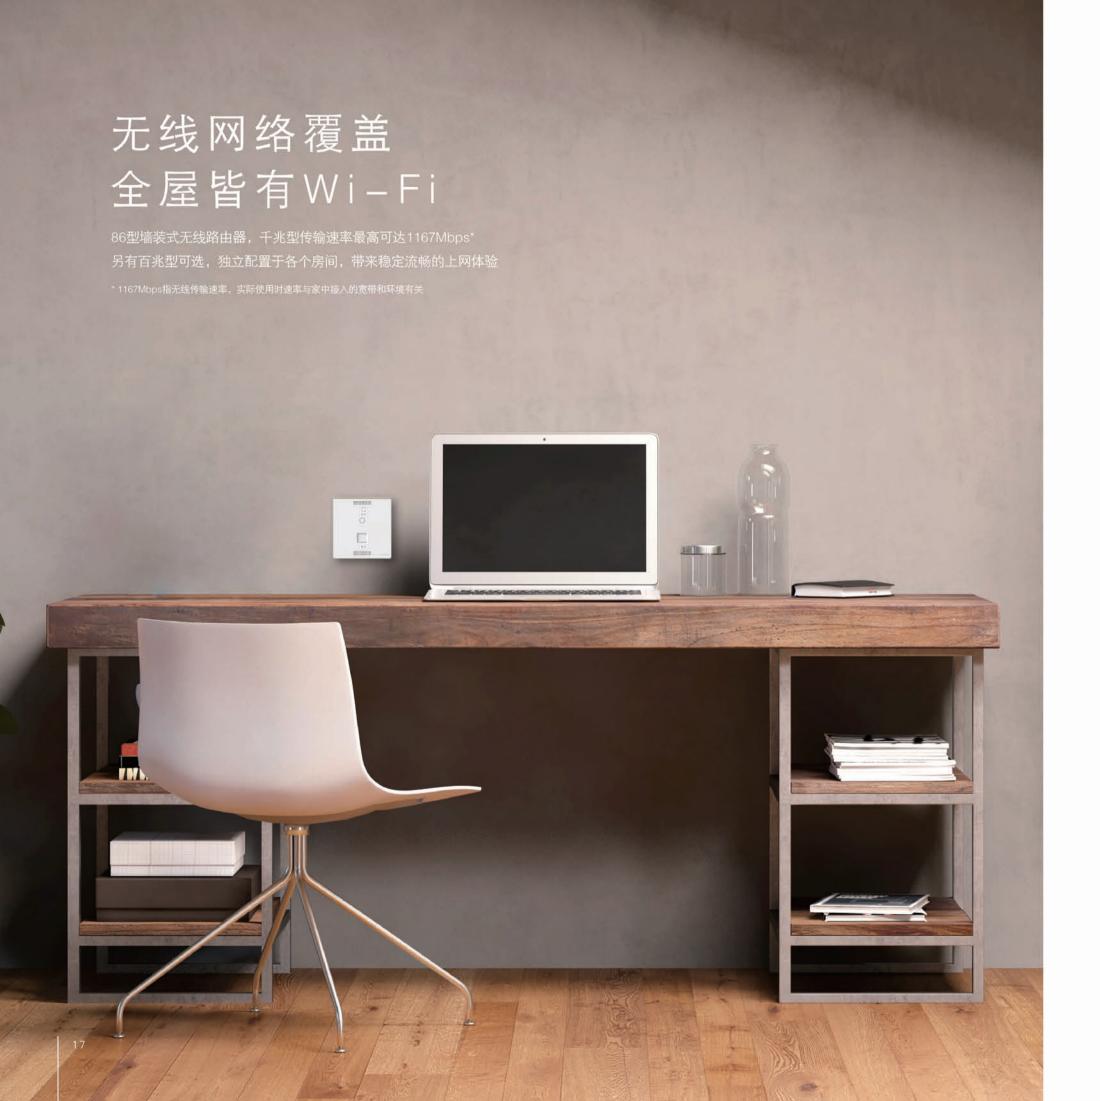

#### 五孔插座带TypeA+C(20W)

支持电子产品与小家电同时取电, 广泛兼容, 电力十足

15 16

86型墙装式无线路由器(千兆型)

信号无死角

便捷安装