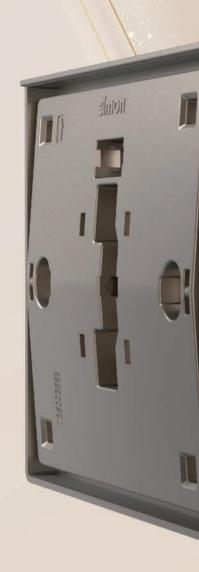

### 轻松安装

独立翘板与一体化底板结构设计,一拧、一盖,轻松上墙

#### 一体化后盖设计

安装便捷,坚固耐用

#### 鞍型接线方式

能适应软硬两种导线,不损伤导线