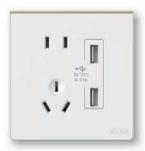

### 新国标插座与时俱进

扁形插孔简洁直接,尽显纯粹自然 新型插套结构设计,插拔更加顺畅

五孔插座带开关

五孔插座带TypeA+C (20W)

五孔插座带双USB ( DC5V3.1A )

13

#### 五孔插座带TypeA+C(20W)

支持电子产品与小家电同时取电, 广泛兼容, 电力十足

15 16

86型墙装式无线路由器(千兆型)

信号无死角

便捷安装