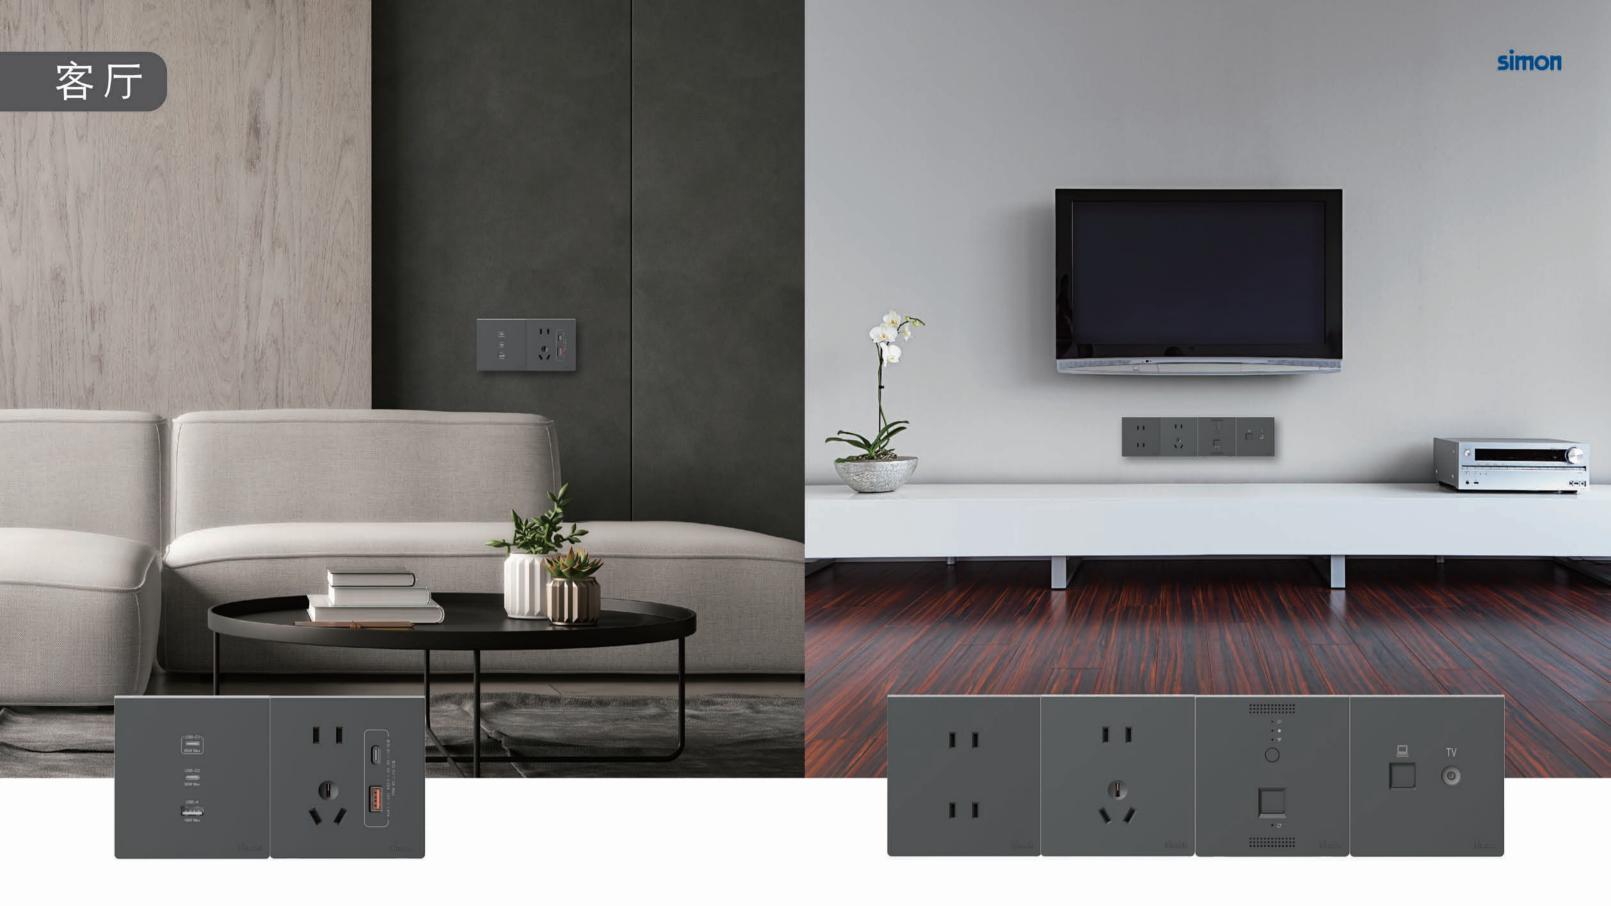

### 释放想象 唤醒自由生活

家,是日常生活的小天地。Simon E6 Mix 系列着眼多元化需求,以功能齐全、配套丰富的产品为家居生活增色添彩

照明控制

充电宝

吸尘器

手机

Pad

充电宝 电暖器