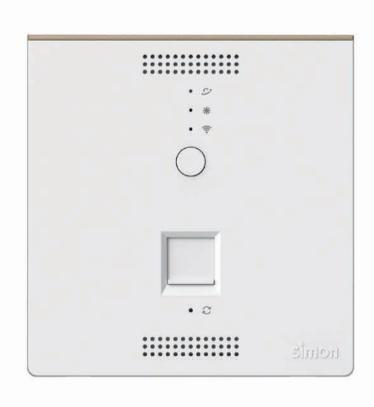

#### 西蒙电气(中国)有限公司

SIMON ELECTRIC (CHINA) CO., LTD. 办公地址:上海市闵行区申长路988弄虹桥万科中心1号楼5层邮编:201106 电话:86-21-38555222 传真:86-21-38555200

### simon



Simon E6 Mix

天地之间 自由无限





# 撞色·激荡



岁月鎏光 铂钻白×鎏光金

幻夜呈辉 幻夜黑×鎏光金

幻夜银尘 幻夜黑×时空银

时空之恋 铂钻白x时空银

鎏光之烬 钛金灰×鎏光金

钛金时代 钛金灰×时空银

#### simon

# 双重担当颜艺俱佳

匠心工艺,表面喷涂层次效果丰富,持久不易掉色 手感细腻、易清洁,兼具美观度与实用性。







### 方圆之间 自有天地

方者势威,气纳万千 圆者交融,汇聚百态 一上一下,彼此呼应 不拘于形式,不限于想象



### 86\*90mm 超大按键 触控自由

精细的金属漆面边框 搭配超大按键 集强烈对比的视觉审美 与触控自由的功能性于一身



olnic lice

## 贴心防尘

屋檐式防尘边框, 积尘一拭即除, 简单清洁易打理



### 轻松安装

独立翘板与一体化底板结构设计,一拧、一盖,轻松上墙



### 新国标插座与时俱进

扁形插孔简洁直接,尽显纯粹自然 新型插套结构设计,插拔更加顺畅



五孔插座带开关



五孔插座带TypeA+C (20W)



五孔插座带双USB ( DC5V3.1A )



13



#### Type双C+A插座(65W)

满足主流电子产品快充需求,告别充电头,电力全开

#### 五孔插座带TypeA+C(20W)

支持电子产品与小家电同时取电, 广泛兼容, 电力十足

15 16





86型墙装式无线路由器(千兆型)







信号无死角

便捷安装





### 释放想象 唤醒自由生活

家,是日常生活的小天地。Simon E6 Mix 系列着眼多元化需求,以功能齐全、配套丰富的产品为家居生活增色添彩











照明控制

充电宝

吸尘器





手机



Pad







充电宝 电暖器



音响





网络电视盒







网络





电脑













台灯





电脑



桌面电暖器









网络

照明控制

手机

Pad

加湿器



### 出彩细节 精致工艺



27

使用安全有保障

在额定电压、额定电流下, 开闭次数≥40000次

# 出彩细节精致工艺

#### 通体优质PC原料

100℃以下耐热测试不变形, 850℃灼热丝试验20秒内熄火

#### 弹性铜合金

导电力强,不易腐蚀; 高拉伸强度,使用寿命更长久; 电流通畅,保障安全

#### 一体化后盖设计

安装便捷,坚固耐用

#### 鞍型接线方式

能适应软硬两种导线,不损伤导线

#### 使用安全有保障 10,000次插拔测试

在额定电压、额定电流下, 插拔次数≥10,000次

#### 紧致保护门设计

PA66材质保护门有效防止儿童 将导电物体插入插孔

#### 整体成型载流件

无铆接, 无焊接, 电流通畅无阻碍

29

#### simon

#### Simon E6 Mix









四孔插座



Simon E6 Mix

电视插座



1-2位信息插座



000000

1-2位电话插座



1-4位单/双控开关

三孔插座 (16A)



五孔插座加单/双控开关



五孔插座带双USB ( DC5V3.1A )



电话加信息