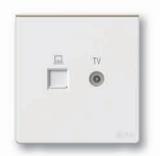

#### Simon E6 Mix

四孔插座

Simon E6 Mix

电视插座

1-2位信息插座

000000

1-2位电话插座

1-4位单/双控开关