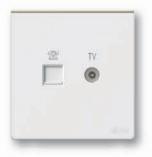

#### Simon E6 Mix

四孔插座

Simon E6 Mix

电视插座

1-2位信息插座

000000

1-2位电话插座

1-4位单/双控开关