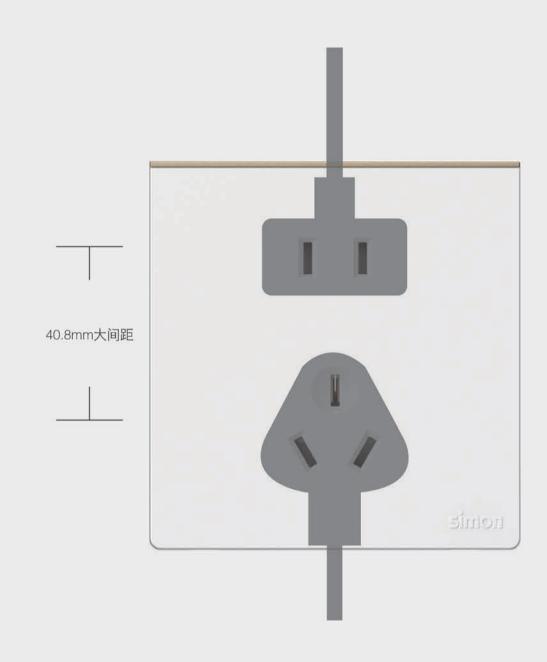

### 新国标插座与时俱进

扁形插孔简洁直接,尽显纯粹自然 新型插套结构设计,插拔更加顺畅

五孔插座带开关

五孔插座带TypeA+C (20W)

五孔插座带双USB ( DC5V3.1A )

13