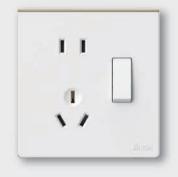

### 新国标插座与时俱进

扁形插孔简洁直接,尽显纯粹自然 新型插套结构设计,插拔更加顺畅

五孔插座带开关

五孔插座带TypeA+C (20W)

五孔插座带双USB ( DC5V3.1A )

13