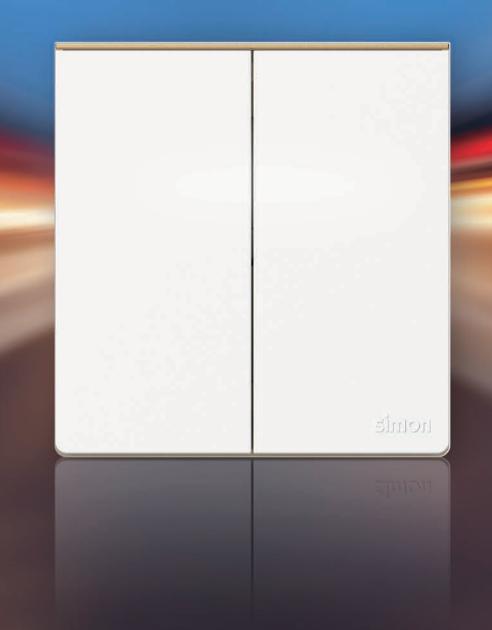

### 方圆之间 自有天地

方者势威,气纳万千 圆者交融,汇聚百态 一上一下,彼此呼应 不拘于形式,不限于想象

### 86\*90mm 超大按键 触控自由

精细的金属漆面边框 搭配超大按键 集强烈对比的视觉审美 与触控自由的功能性于一身

olnic lice