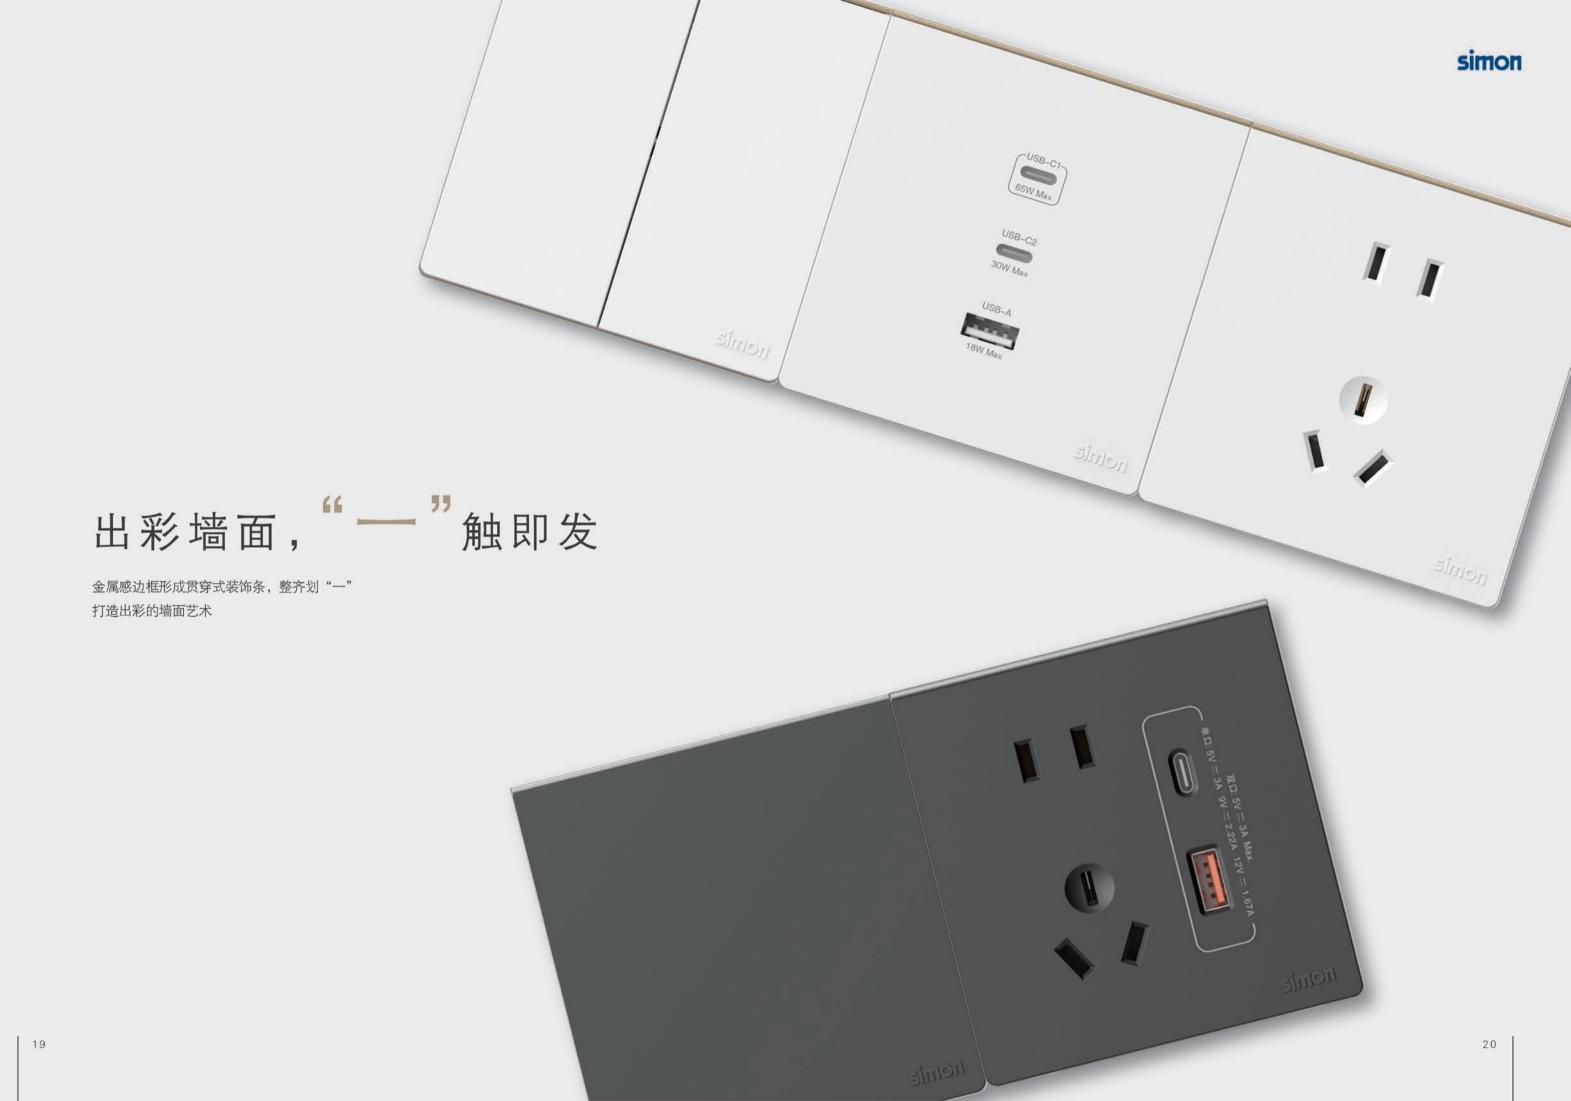

### 新国标插座与时俱进

扁形插孔简洁直接,尽显纯粹自然 新型插套结构设计,插拔更加顺畅

五孔插座带开关

五孔插座带TypeA+C (20W)

五孔插座带双USB ( DC5V3.1A )

13

#### Type双C+A插座(65W)

满足主流电子产品快充需求,告别充电头,电力全开

#### 五孔插座带TypeA+C(20W)

支持电子产品与小家电同时取电, 广泛兼容, 电力十足

15 16

86型墙装式无线路由器(千兆型)

信号无死角

便捷安装