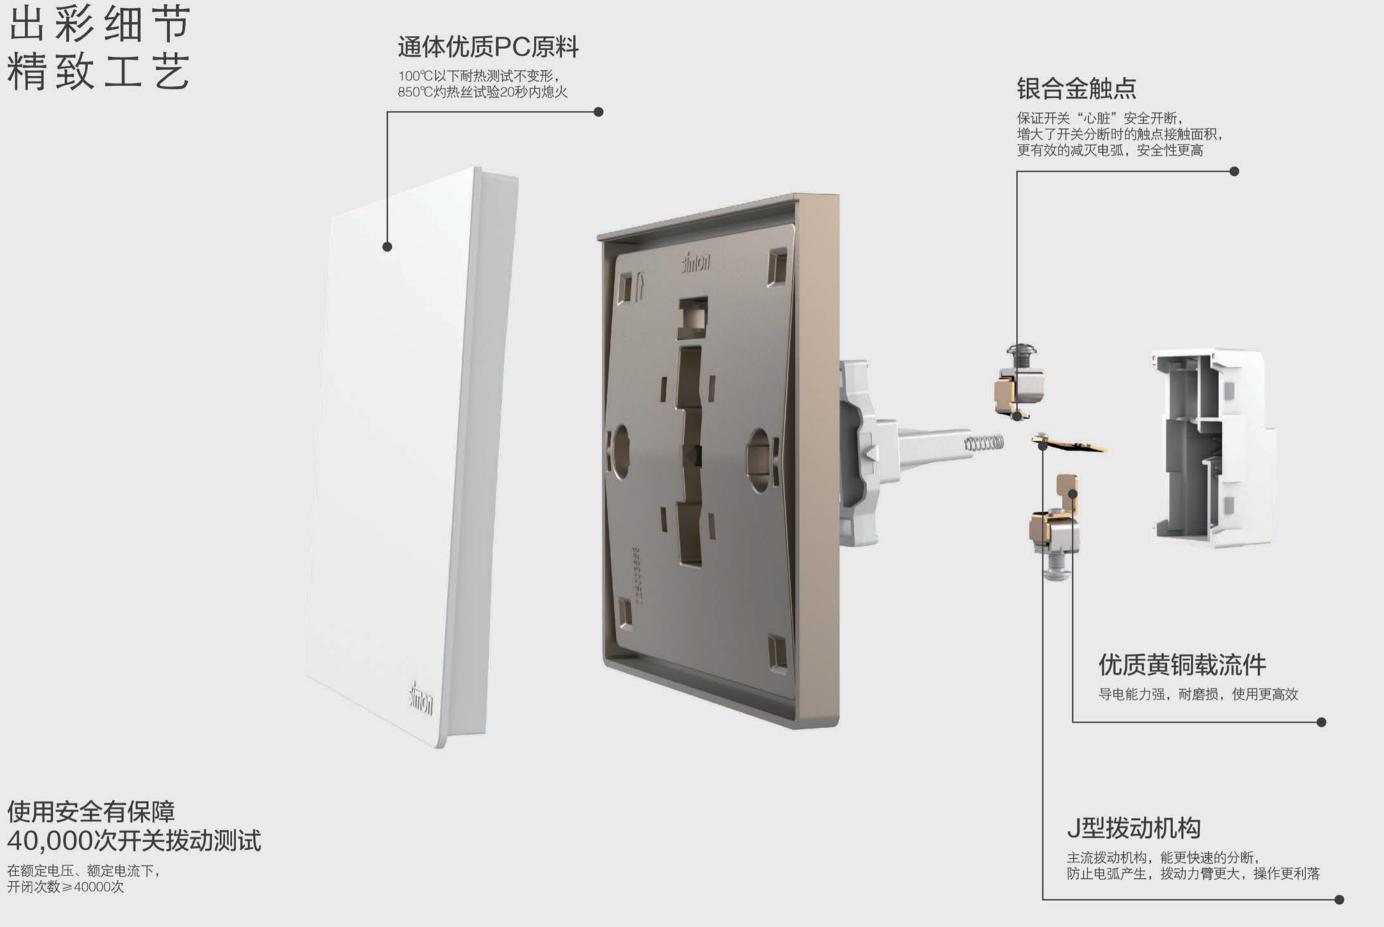

# 出彩细节精致工艺

#### 通体优质PC原料

100℃以下耐热测试不变形, 850℃灼热丝试验20秒内熄火

#### 弹性铜合金

导电力强,不易腐蚀; 高拉伸强度,使用寿命更长久; 电流通畅,保障安全

#### 整体成型载流件

无铆接, 无焊接, 电流通畅无阻碍

29