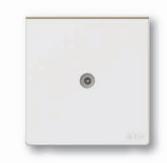

#### Simon E6 Mix

四孔插座

Simon E6 Mix

电视插座

1-2位信息插座

000000

1-2位电话插座

1-4位单/双控开关