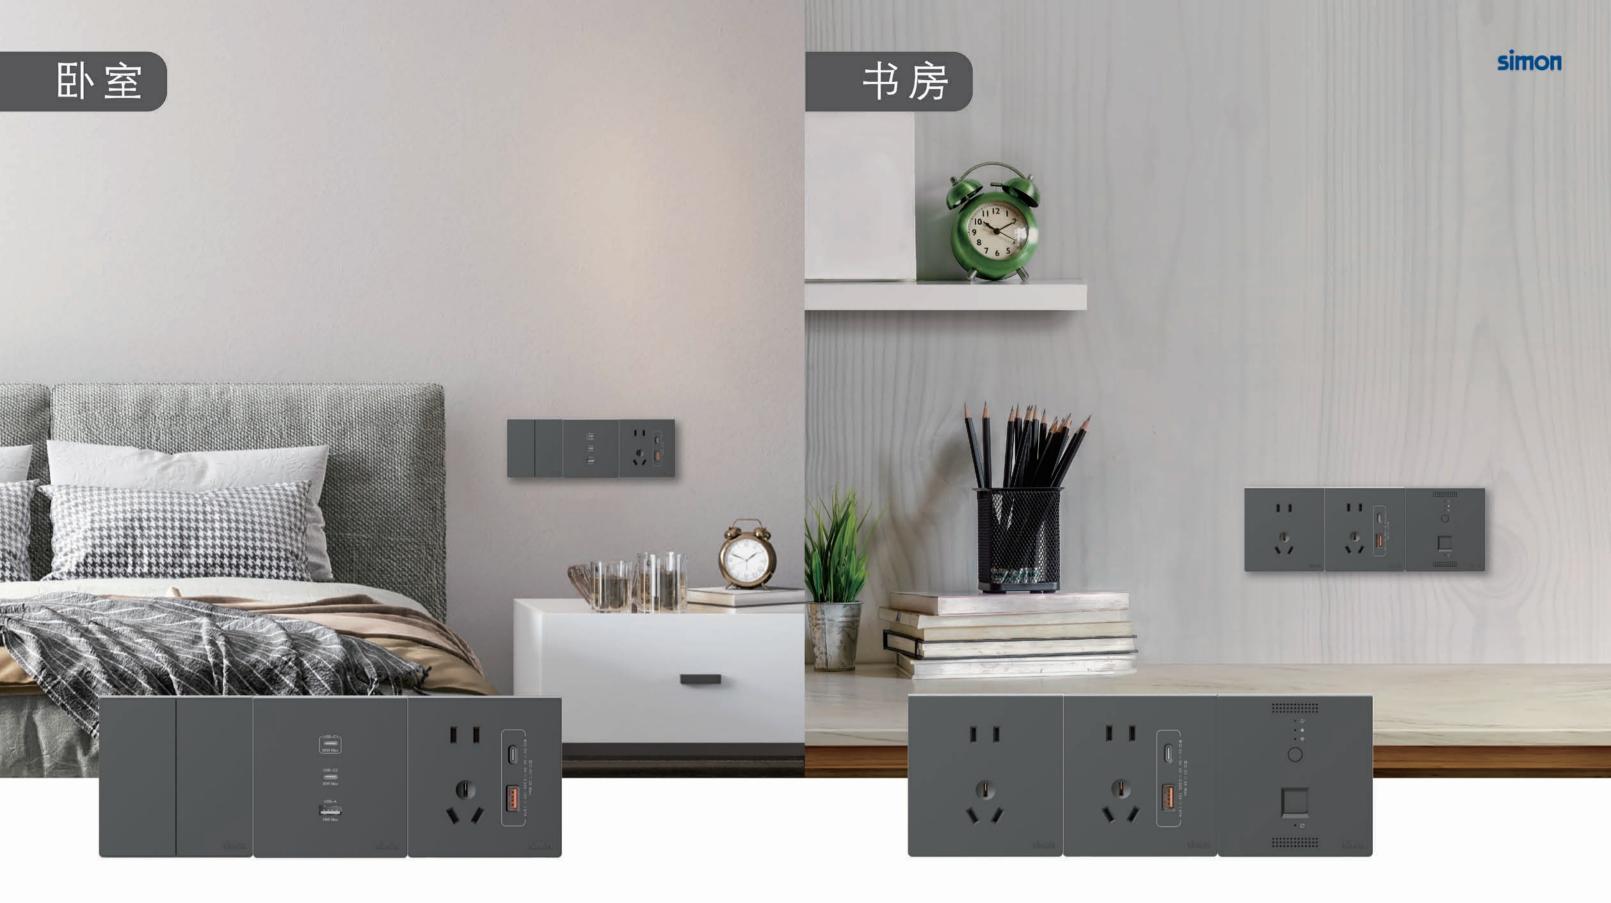

### 新国标插座与时俱进

扁形插孔简洁直接,尽显纯粹自然 新型插套结构设计,插拔更加顺畅

五孔插座带开关

五孔插座带TypeA+C (20W)

五孔插座带双USB ( DC5V3.1A )

13

#### Type双C+A插座(65W)

满足主流电子产品快充需求,告别充电头,电力全开

#### 五孔插座带TypeA+C(20W)

支持电子产品与小家电同时取电, 广泛兼容, 电力十足

15 16

86型墙装式无线路由器(千兆型)

信号无死角

便捷安装