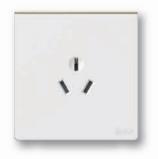

### 新国标插座与时俱进

扁形插孔简洁直接,尽显纯粹自然 新型插套结构设计,插拔更加顺畅

五孔插座带开关

五孔插座带TypeA+C (20W)

五孔插座带双USB ( DC5V3.1A )

13